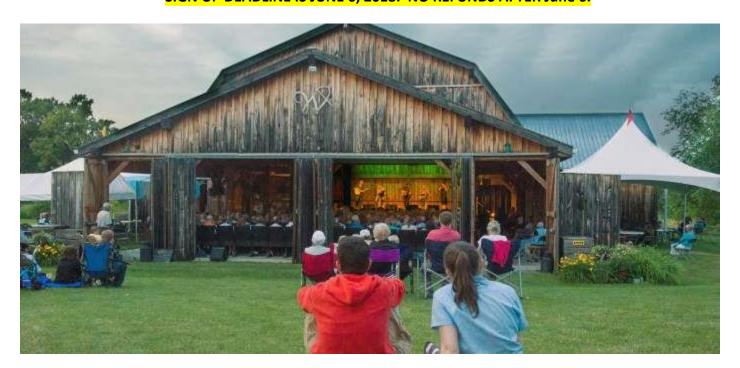

Soprano Donna Bennett and Pianist/Composer, Brian Finley, initiated the Westben Arts Festival Theatre several years ago. It is a fantastic newly built modern Barn Theatre which was built to showcase professional Canadian musicians. It is located in the rolling hills outside Campbellford which is a 90 minute drive from our area. Join your fellow PROBUS members and take a leisurely drive by car to Westben for a concert you won't forget! **Carpooling is recommended.** 